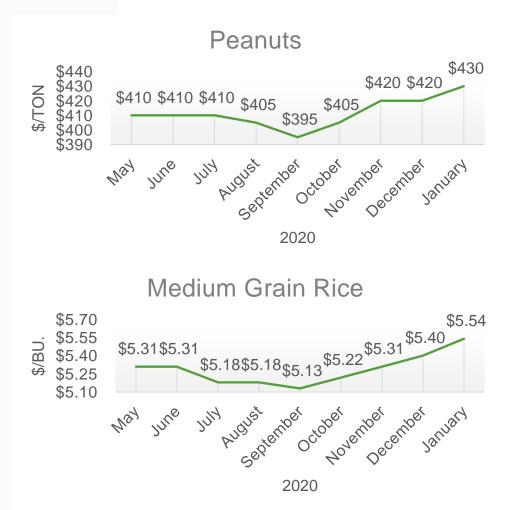

### Monthly Estimates of 2020 U.S. Average Producer Prices.

RESEARCH & EXTENSION

#### Monthly Estimates of 2020 U.S. Average Producer Prices.

DIVISION OF AGRICULTURE
RESEARCH & EXTENSION
University of Arkansas System