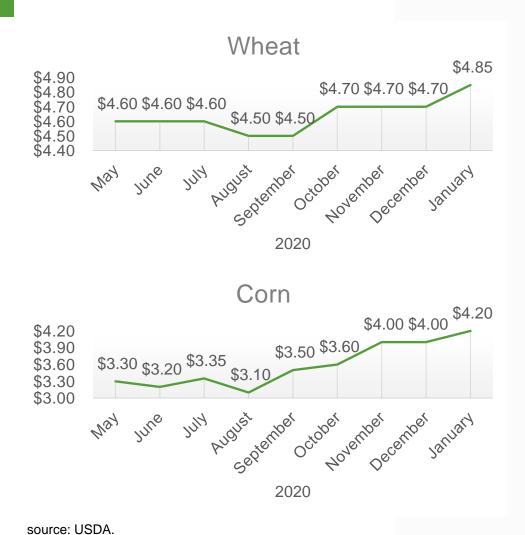

### Monthly change in USDA season average prices.

| 2020 Marketing Year  |          |         |        |  |  |  |
|----------------------|----------|---------|--------|--|--|--|
|                      | December | January | Change |  |  |  |
| Wheat (\$/bu.)       | \$4.70   | \$4.85  | +.15   |  |  |  |
| Corn (\$/bu.)        | \$4.00   | \$4.20  | +.20   |  |  |  |
| Sorghum (\$/bu.)     | \$4.40   | \$4.70  | +.30   |  |  |  |
| Long-Grain (\$/cwt.) | \$11.80  | \$12.00 | +.20   |  |  |  |
| MedGrain (\$/cwt.)   | \$12.00  | \$12.30 | +.30   |  |  |  |
| Soybeans (\$/bu.)    | \$10.55  | \$11.15 | +.60   |  |  |  |
| Cotton (\$/lb)       | \$0.65   | \$0.68  | +.03   |  |  |  |

### Monthly Estimates of 2020 U.S. Average Producer Prices.

RESEARCH & EXTENSION

#### Monthly Estimates of 2020 U.S. Average Producer Prices.

DIVISION OF AGRICULTURE
RESEARCH & EXTENSION
University of Arkansas System