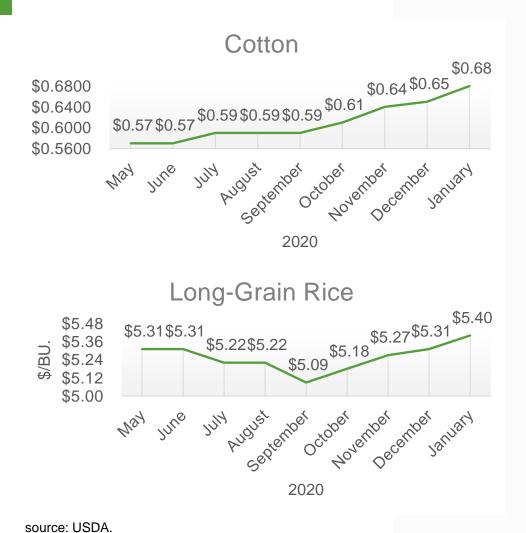

### Monthly change in USDA season average prices.

| 2020 Marketing Year  |          |         |        |  |  |  |
|----------------------|----------|---------|--------|--|--|--|
|                      | December | January | Change |  |  |  |
| Wheat (\$/bu.)       | \$4.70   | \$4.85  | +.15   |  |  |  |
| Corn (\$/bu.)        | \$4.00   | \$4.20  | +.20   |  |  |  |
| Sorghum (\$/bu.)     | \$4.40   | \$4.70  | +.30   |  |  |  |
| Long-Grain (\$/cwt.) | \$11.80  | \$12.00 | +.20   |  |  |  |
| MedGrain (\$/cwt.)   | \$12.00  | \$12.30 | +.30   |  |  |  |
| Soybeans (\$/bu.)    | \$10.55  | \$11.15 | +.60   |  |  |  |
| Cotton (\$/lb)       | \$0.65   | \$0.68  | +.03   |  |  |  |

### Monthly Estimates of 2020 U.S. Average Producer Prices.

RESEARCH & EXTENSION

#### Monthly Estimates of 2020 U.S. Average Producer Prices.

DIVISION OF AGRICULTURE
RESEARCH & EXTENSION
University of Arkansas System