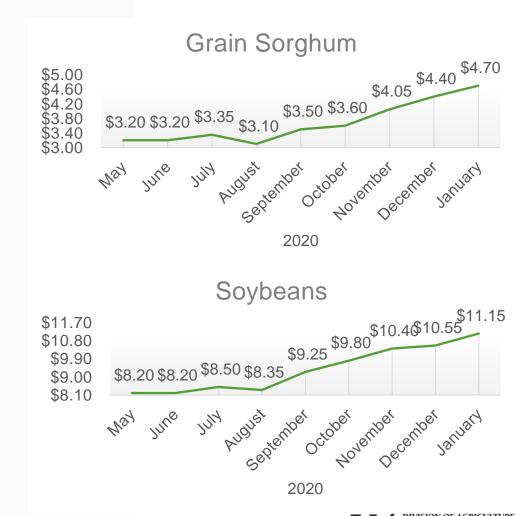

### Monthly change in USDA season average prices.

| 2020 Marketing Year  |          |         |        |  |  |  |
|----------------------|----------|---------|--------|--|--|--|
|                      | December | January | Change |  |  |  |
| Wheat (\$/bu.)       | \$4.70   | \$4.85  | +.15   |  |  |  |
| Corn (\$/bu.)        | \$4.00   | \$4.20  | +.20   |  |  |  |
| Sorghum (\$/bu.)     | \$4.40   | \$4.70  | +.30   |  |  |  |
| Long-Grain (\$/cwt.) | \$11.80  | \$12.00 | +.20   |  |  |  |
| MedGrain (\$/cwt.)   | \$12.00  | \$12.30 | +.30   |  |  |  |
| Soybeans (\$/bu.)    | \$10.55  | \$11.15 | +.60   |  |  |  |
| Cotton (\$/lb)       | \$0.65   | \$0.68  | +.03   |  |  |  |

### Monthly Estimates of 2020 U.S. Average Producer Prices.

RESEARCH & EXTENSION

#### Monthly Estimates of 2020 U.S. Average Producer Prices.

DIVISION OF AGRICULTURE
RESEARCH & EXTENSION
University of Arkansas System